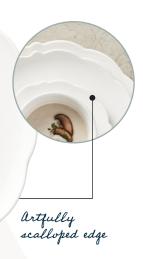

## Englewood

Nordic-inspired minimalism

Kings flatware

#### Make a statement

Ornate handles elevate hardworking flatware

Serve a hel

Serve a helping of hygge with this simple, versatile collection

Take it easy

Englewood plate