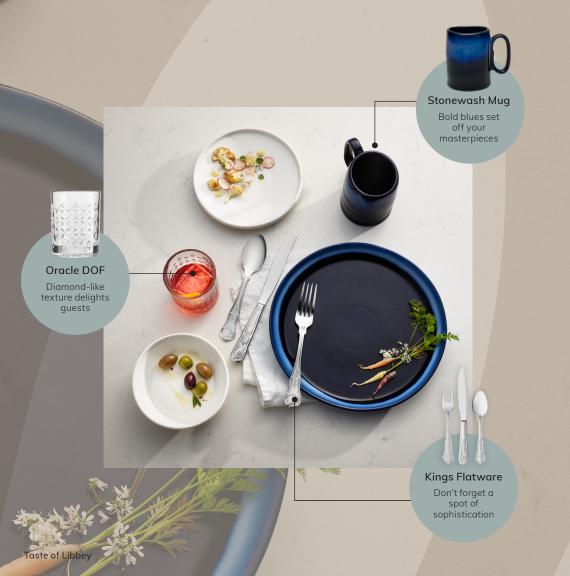

Oracle DOF

#### Let it sparkle

Oracle gives cocktails the allure of fine jewelry

## Englewood

Nordic-inspired minimalism

Kings flatware

#### Make a statement

Ornate handles elevate hardworking flatware

Serve a hel

Serve a helping of hygge with this simple, versatile collection

Take it easy

Englewood plate