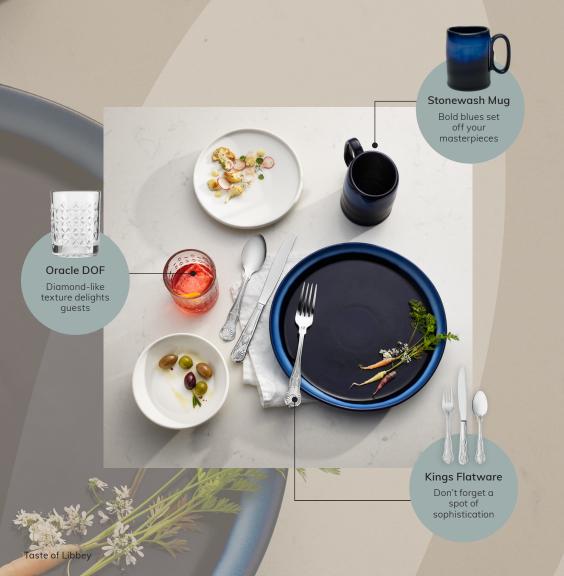

Oracle DOF

#### Let it sparkle

Oracle gives cocktails the allure of fine jewelry

#### Take it easy

Serve a helping of hygge with this simple, versatile collection

Englewood plate

Kings flatware

Make a statement Ornate handles elevate hardworking flatware

## Lines that shine

Paneled glassware steals the show

Linear martini