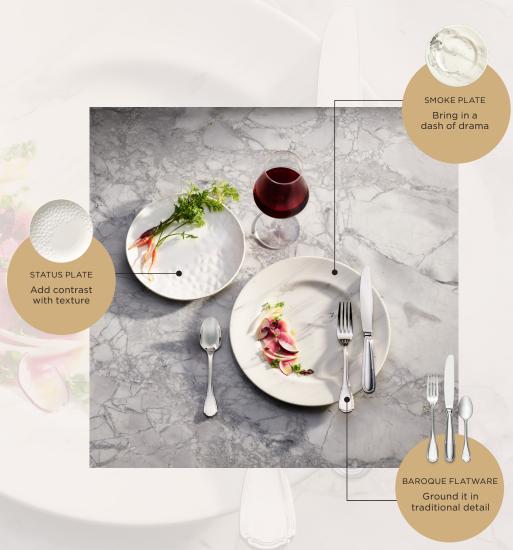

# ERED

**IN A FLOW STATE** Set the vibe with

lava-like texture

SMOKE PLATE

IGNEA DEEP COUPE PLATE

#### WHERE THERE'S SMOKE

Dark meets light in moody dinnerware

CROSSHATCHING ENGRAVED IN GLASS

# VISIONARIES LIKE YOU

Reserve by Libbey is the only tabletop experience that's as daring and inspired as your creations.

STATUS PLATE

STATUS STACKING MUG

#### NATURALLY BEAUTIFUL

An earthy patina and texture make this flatware one-of-a-kind