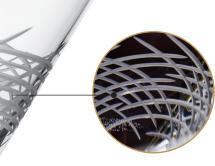

#### WHERE THERE'S SMOKE

Dark meets light in moody dinnerware

CROSSHATCHING ENGRAVED IN GLASS